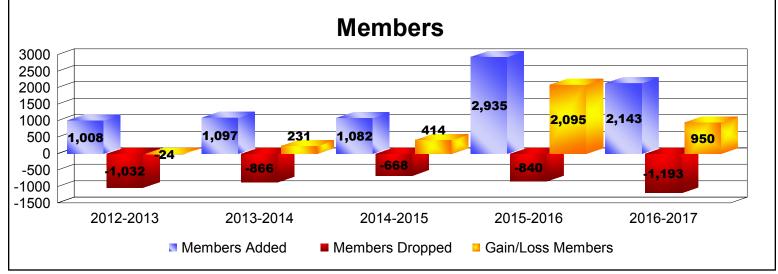

District 325B2 As of June 2017 Cumulative

| Year      | New<br>Clubs | Dropped<br>Clubs | Gain/<br>Loss<br>Clubs | New<br>Members | Charter<br>Members | Reinstate<br>Members | Transfer<br>Members | Total<br>Member<br>Added | Total<br>Members<br>Dropped | Gain/<br>Loss<br>Members |
|-----------|--------------|------------------|------------------------|----------------|--------------------|----------------------|---------------------|--------------------------|-----------------------------|--------------------------|
| 2012-2013 | 24           | -20              | 4                      | 419            | 563                | 25                   | 1                   | 1008                     | -1032                       | -24                      |
| 2013-2014 | 22           | -14              | 8                      | 458            | 611                | 26                   | 2                   | 1097                     | -866                        | 231                      |
| 2014-2015 | 20           | -6               | 14                     | 594            | 459                | 24                   | 5                   | 1082                     | -668                        | 414                      |
| 2015-2016 | 72           | -8               | 64                     | 946            | 1963               | 20                   | 6                   | 2935                     | -840                        | 2095                     |
| 2016-2017 | 37           | -14              | 23                     | 1161           | 941                | 35                   | 6                   | 2143                     | -1193                       | 950                      |
| Average   | 35           | -12              | 23                     | 716            | 907                | 26                   | 4                   | 1653                     | -920                        | 733                      |