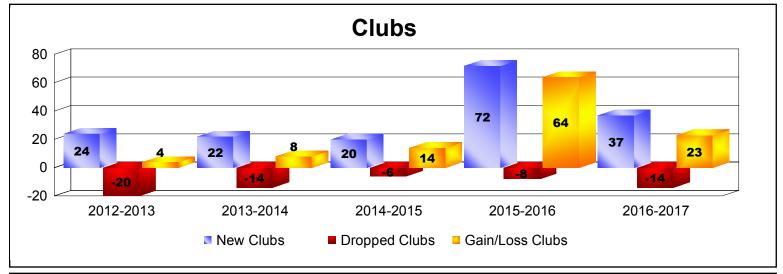

District 325B2 As of June 2017 Cumulative

| Year      | New<br>Clubs | Dropped<br>Clubs | Gain/<br>Loss<br>Clubs | New<br>Members | Charter<br>Members | Reinstate<br>Members | Transfer<br>Members | Total<br>Member<br>Added | Total<br>Members<br>Dropped | Gain/<br>Loss<br>Members |
|-----------|--------------|------------------|------------------------|----------------|--------------------|----------------------|---------------------|--------------------------|-----------------------------|--------------------------|
| 2012-2013 | 24           | -20              | 4                      | 419            | 563                | 25                   | 1                   | 1008                     | -1032                       | -24                      |
| 2013-2014 | 22           | -14              | 8                      | 458            | 611                | 26                   | 2                   | 1097                     | -866                        | 231                      |
| 2014-2015 | 20           | -6               | 14                     | 594            | 459                | 24                   | 5                   | 1082                     | -668                        | 414                      |
| 2015-2016 | 72           | -8               | 64                     | 946            | 1963               | 20                   | 6                   | 2935                     | -840                        | 2095                     |
| 2016-2017 | 37           | -14              | 23                     | 1161           | 941                | 35                   | 6                   | 2143                     | -1193                       | 950                      |
| Average   | 35           | -12              | 23                     | 716            | 907                | 26                   | 4                   | 1653                     | -920                        | 733                      |